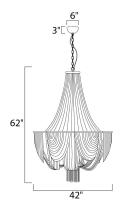

# **MEASUREMENTS**

DIMENSION : 42" W x 62" H
CANOPY : 6" W x 3" H
HANGING WEIGHT : 61.74 lb