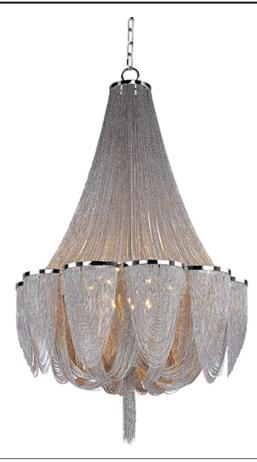

#### PRODUCT DESCRIPTION

Chantilly collection features metal frames gracefully draped with Nickel finished jewelry chain. Metal trim rings of Polished Nickel add sharp contrast to the softness of the chain, which conceals the xenon light source.