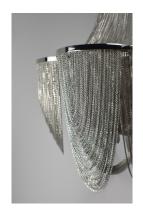

#### PRODUCT DESCRIPTION

Chantilly collection features metal frames gracefully draped with Nickel finished jewelry chain. Metal trim rings of Polished Nickel add sharp contrast to the softness of the chain, which conceals the xenon light source.