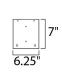

## **MEASUREMENTS**

**DIMENSION** : 12" W x 11" H x 6.5" Ext : 6.3" W x 7.09" H MAX OAH HANGING WEIGHT : 2.87 lb