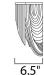

## **MEASUREMENTS**

**DIMENSION** : 12" W x 11" H x 6.5" Ext : 6.3" W x 7.09" H MAX OAH HANGING WEIGHT : 2.87 lb