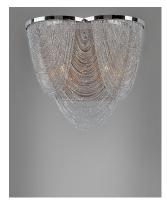

## PRODUCT DESCRIPTION

Chantilly collection features metal frames gracefully draped with Nickel finished jewelry chain. Metal trim rings of Polished Nickel add sharp contrast to the softness of the chain, which conceals the xenon light source.