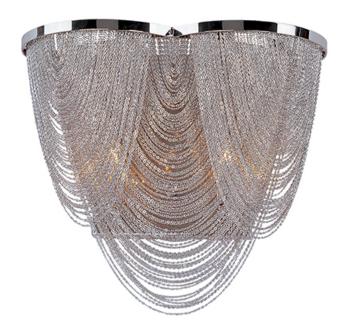

## PRODUCT DESCRIPTION

Chantilly collection features metal frames gracefully draped with Nickel finished jewelry chain. Metal trim rings of Polished Nickel add sharp contrast to the softness of the chain, which conceals the xenon light source.