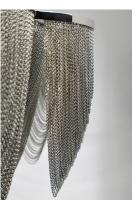

## PRODUCT DESCRIPTION

Chantilly collection features metal frames gracefully draped with Nickel finished jewelry chain. Metal trim rings of Polished Nickel add sharp contrast to the softness of the chain, which conceals the xenon light source.