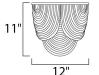

## **MEASUREMENTS**

**DIMENSION** : 12" W x 11" H x 6.5" Ext : 6.3" W x 7.09" H MAX OAH HANGING WEIGHT : 2.87 lb