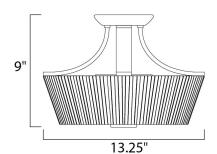

#### **MEASUREMENTS**

DIMENSION : 13.25" L x 13.25" W x 9" H

HANGING WEIGHT : 5.82 lb

LAMPING

INPUT VOLTAGE : 120V

BULB : 3 x 60W Incandescent E26 Medium, 180W Total

BULB INCLUDED : (Not Included)

DIMMABLE : Yes