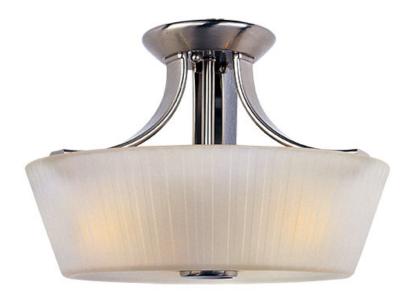

### PRODUCT DESCRIPTION

The classic Finesse collection features sweeping oval tube arms that transition to sculptured fonts. The pleated glass shade in Dusty White or Frost shed a warm diffused light.

#### **MEASUREMENTS**

DIMENSION : 13.25" L x 13.25" W x 9" H

HANGING WEIGHT : 5.82 lb

LAMPING

INPUT VOLTAGE : 120V

BULB : 3 x 60W Incandescent E26 Medium, 180W Total

BULB INCLUDED : (Not Included)

DIMMABLE : Yes