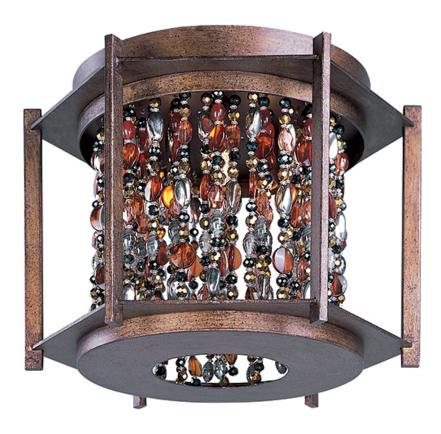

# PRODUCT DESCRIPTION

Jewelry for the home; strands of necklace beads suspend within hexagon, metal frames painted in our new Chestnut finish. The true beauty of these fixtures comes to life when illuminated by the powerful Xenon lamps (included).

#### **MEASUREMENTS**

DIMENSION : 13.5" W x 9" H HANGING WEIGHT : 8.38 lb