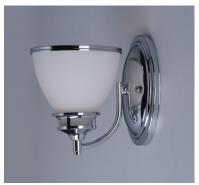

## PRODUCT DESCRIPTION

A complete collection of builder driven lighting features sweeping arms that support bowl shaped Satin White glass shades. The shade support reveals the glass above for an interesting design element. Available in Polished Chrome for contemporary and transitional decor and Oil Rubbed Bronze for the more traditional home design.

# **MEASUREMENTS**

**DIMENSION** : 5.5" W x 7.5" H x 7.25" Ext

MAX OAH : 4.88" W x 6.88" H

HANGING WEIGHT : 1.82 lb