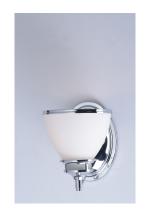

## PRODUCT DESCRIPTION

A complete collection of builder driven lighting features sweeping arms that support bowl shaped Satin White glass shades. The shade support reveals the glass above for an interesting design element. Available in Polished Chrome for contemporary and transitional decor and Oil Rubbed Bronze for the more traditional home design.

# **MEASUREMENTS**

**DIMENSION** : 5.5" W x 7.5" H x 7.25" Ext

MAX OAH : 4.88" W x 6.88" H

HANGING WEIGHT : 1.82 lb