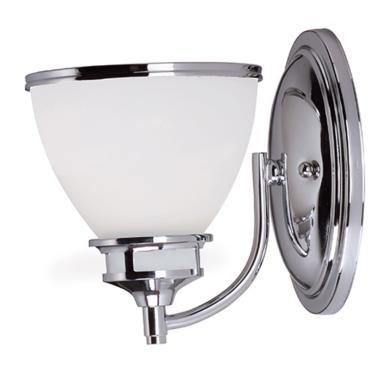

## PRODUCT DESCRIPTION

A complete collection of builder driven lighting features sweeping arms that support bowl shaped Satin White glass shades. The shade support reveals the glass above for an interesting design element. Available in Polished Chrome for contemporary and transitional decor and Oil Rubbed Bronze for the more traditional home design.

# **MEASUREMENTS**

**DIMENSION** : 5.5" W x 7.5" H x 7.25" Ext

MAX OAH : 4.88" W x 6.88" H

HANGING WEIGHT : 1.82 lb

# **FINISHES OPTION**

Polished Chrome (PC)

## **GLASS**

Satin White SW