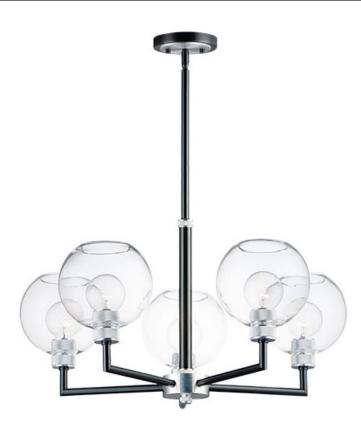

## PRODUCT DESCRIPTION

Machined and knurled sockets are finished in Brushed Aluminum which gives stark contrast to the Black round tube frames. Heavy weight Clear hand-blown glass spheres adds scale to this industrial classic.

## **MEASUREMENTS**

DIMENSION : 28" L x 28" W x 15.5" H

MAX OAH : 59.75" OAH

CANOPY : 5" W x 0.75" H x 5" L

HANGING WEIGHT : 12.52 lb

## LAMPING

INPUT VOLTAGE : 120V

BULB : 5 x 60W Incandescent E26 Medium, 300W Total

BULB INCLUDED : (Not Included)

DIMMABLE : Yes

### **FINISHES OPTION**

Black / Brushed Aluminum (BKAL)

### GLASS

Clear CL

### MATERIAL

Steel, Aluminum, Glass