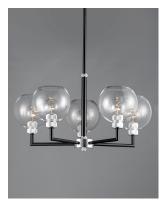

## PRODUCT DESCRIPTION

Machined and knurled sockets are finished in Brushed Aluminum which gives stark contrast to the Black round tube frames. Heavy weight Clear hand-blown glass spheres adds scale to this industrial classic.

### **FINISHES OPTION**

Black / Brushed Aluminum (BKAL)

### GLASS

Clear CL

### MATERIAL

Steel, Aluminum, Glass