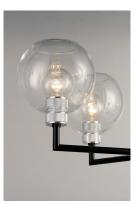

## PRODUCT DESCRIPTION

Machined and knurled sockets are finished in Brushed Aluminum which gives stark contrast to the Black round tube frames. Heavy weight Clear hand-blown glass spheres adds scale to this industrial classic.

### GLASS

Clear CL

### MATERIAL

Steel, Aluminum, Glass