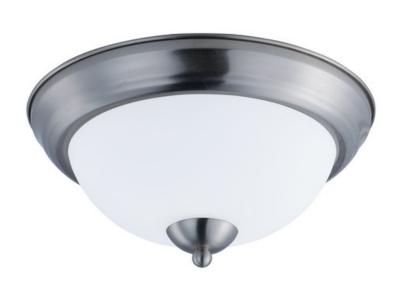

## PRODUCT DESCRIPTION

Heavy rectangular tubing support tall scale Satin White glass shades that creates an upscale forged look at a builder price. Available in your choice of Textured Black or Satin Nickel, this collection is complete enough to do the entire home.

### GLASS

Satin White SW