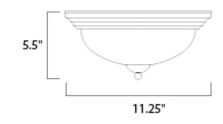

# **MEASUREMENTS**

DIMENSION : 11.25" L x 11.25" W x 5.5" H

HANGING WEIGHT : 2.38 lb