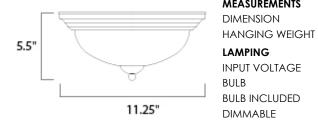

## MEASUREMENTS

DIMENSION

:

: 11.25" L x 11.25" W x 5.5" H : 2.38 lb

LAMPING INPUT VOLTAGE BULB BULB INCLUDED DIMMABLE

:120V : 2 x 60W Incandescent E26 Medium , 120W Total : (Not Included)