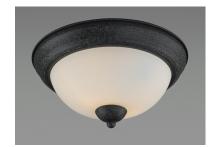

## **PRODUCT DESCRIPTION**

Heavy rectangular tubing support tall scale Satin White glass shades that creates an upscale forged look at a builder price. Available in your choice of Textured Black or Satin Nickel, this collection is complete enough to do the entire home.