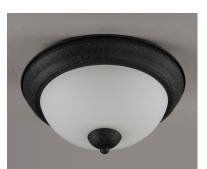

## **PRODUCT DESCRIPTION**

Heavy rectangular tubing support tall scale Satin White glass shades that creates an upscale forged look at a builder price. Available in your choice of Textured Black or Satin Nickel, this collection is complete enough to do the entire home.