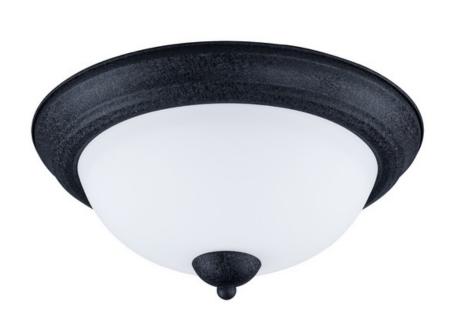

### PRODUCT DESCRIPTION

Heavy rectangular tubing support tall scale Satin White glass shades that creates an upscale forged look at a builder price. Available in your choice of Textured Black or Satin Nickel, this collection is complete enough to do the entire home.

## GLASS

Satin White SW

#### MATERIAL

Steel