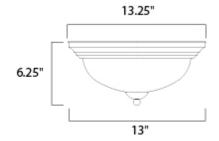

## **MEASUREMENTS**

DIMENSION : 13.25" L x 13.25" W x 6.25" H

HANGING WEIGHT : 2.66 lb