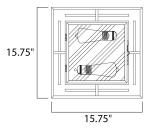

MEASUREMENTS

DIMENSION

MAX OAH

DIMMABLE

BULB

: 15.75" L x 15.75" W x 9" H : 15.75" W x 1" H