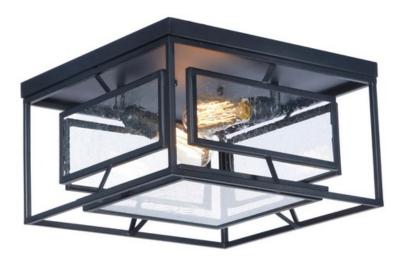

## **PRODUCT DESCRIPTION**

Geometric metal frames finished in Black support panes of clear Seedy glass, provides for a refined restoration look. Add vintage bulbs (not included) to complete the authentic feel of this design.

## **FINISHES OPTION**

Black (BK)

GLASS Seedy CD

MATERIAL Steel, Glass

RATINGS cETLus Dry Location

ADDITIONAL OPERATING TEMPERATURE: -20°C (-4°F), 40°C (104°F)

Always consult a qualified electrician before installing any lighting product.