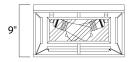

MEASUREMENTS

DIMENSION

MAX OAH

DIMMABLE

BULB

: 15.75" L x 15.75" W x 9" H : 15.75" W x 1" H