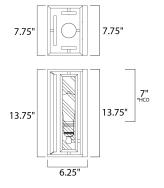

\*height from center of outlet to the top of the fixture

#### MEASUREMENTS

DIMENSION

MAX OAH

: 7.75" W x 13.75" H x 6.25" Ext

## HANGING WEIGHT LAMPING

INPUT VOLTAGE : 120V BULB

: 7.75" W x 13.75" H : 6.34 lb

: 1 x 60W Incandescent E26 Medium , 60W Total **BULB INCLUDED** : (Included)

DIMMABLE :Yes