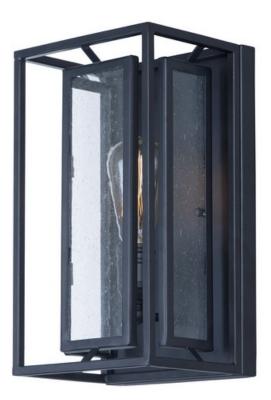

### **PRODUCT DESCRIPTION**

Geometric metal frames finished in Black support panes of clear Seedy glass, provides for a refined restoration look. Add vintage bulbs (not included) to complete the authentic feel of this design.

# **FINISHES OPTION**

Black (BK)

GLASS Seedy CD

MATERIAL Steel, Glass

RATINGS cETLus Dry Location