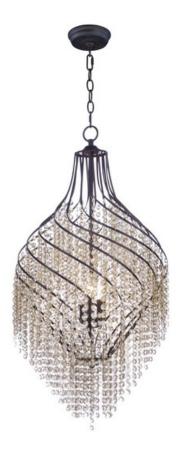

## **PRODUCT DESCRIPTION**

Spiraling metal frames are draped with strands of crystal creating pendants of style and movement. Available in your choice of Oil Rubbed Bronze with Cognac crystal or Gold Silver with Beveled Crystal, these beautiful pendants are available at very attractive price.

## **FINISHES OPTION**

Golden Silver (GS)

Oil Rubbed Bronze (OI)

GLASS Cognac CG

MATERIAL Steel, Crystal

RATINGS cETLus Dry Location

ADDITIONAL OPERATING TEMPERATURE: -20°C (-4°F), 40°C (104°F)

Always consult a qualified electrician before installing any lighting product.