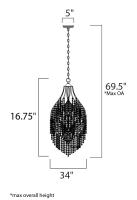

**MEASUREMENTS** DIMENSI

| DIMENSION | : | 16.75" L x 16.75" W x 34" H |
|-----------|---|-----------------------------|
| MAX OAH   | : | 69.5" OAH                   |

CANOPY : 5" W x 1.25" H x 5" L

: 15.4 lb HANGING WEIGHT