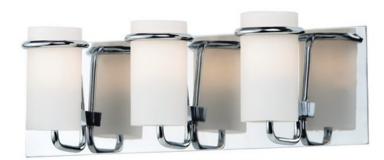

## PRODUCT DESCRIPTION

Satin White glass cylinders are cradled in castings of Polished Chrome to create this crisp and clean contemporary design. Each fixture is supplied with xenon lamps for good illumination. High style at an affordable price.

### **MEASUREMENTS**

**DIMENSION** : 18" W x 5.75" H x 5" Ext : 18" W x 5.25" H x 3.25" HCO **BACK PLATE** 

HANGING WEIGHT : 4.2 lb

#### LAMPING

INPUT VOLTAGE : 120V

: 1,470 Rated LUMENS

BULB : 3 x 40W Xenon G9, 120W Total

BULB INCLUDED : (Included) DIMMABLE : Yes

# **FINISHES OPTION**

Polished Chrome (PC)

## **GLASS**

Satin White SW