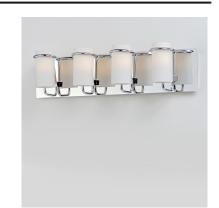

## PRODUCT DESCRIPTION

23.5"

Satin White glass cylinders are cradled in castings of Polished Chrome to create this crisp and clean contemporary design. Each fixture is supplied with xenon lamps for good illumination. High style at an affordable price.

### **MEASUREMENTS**

**DIMENSION** : 23.5" W x 5.75" H x 5" Ext : 23.5" W x 5.25" H x 3.25" HCO **BACK PLATE** 

HANGING WEIGHT