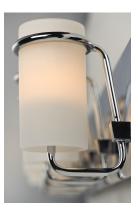

## PRODUCT DESCRIPTION

23.5"

Satin White glass cylinders are cradled in castings of Polished Chrome to create this crisp and clean contemporary design. Each fixture is supplied with xenon lamps for good illumination. High style at an affordable price.

## **GLASS**

Satin White SW