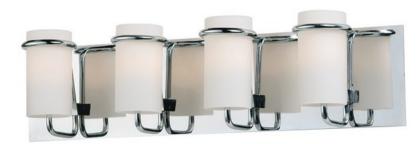

## PRODUCT DESCRIPTION

23.5"

Satin White glass cylinders are cradled in castings of Polished Chrome to create this crisp and clean contemporary design. Each fixture is supplied with xenon lamps for good illumination. High style at an affordable price.

# **FINISHES OPTION**

Polished Chrome (PC)

## **GLASS**

Satin White SW