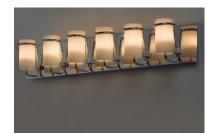

## **PRODUCT DESCRIPTION**

Satin White glass cylinders are cradled in castings of Polished Chrome to create this crisp and clean contemporary design. Each fixture is supplied with xenon lamps for good illumination. High style at an affordable price.

## **FINISHES OPTION**

Polished Chrome (PC)

GLASS Satin White SW

MATERIAL Steel, Glass

RATINGS cETLus Damp Location

ADDITIONAL INSTALL UP/DOWN: Up RATED LIFE 2000 Hours **OPERATING TEMPERATURE:** -20°C (-4°F), 40°C (104°F)