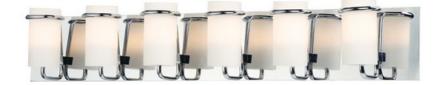

## **PRODUCT DESCRIPTION**

Satin White glass cylinders are cradled in castings of Polished Chrome to create this crisp and clean contemporary design. Each fixture is supplied with xenon lamps for good illumination. High style at an affordable price.

## **FINISHES OPTION**

Polished Chrome (PC)

GLASS Satin White SW

MATERIAL Steel, Glass

RATINGS cETLus Damp Location

ADDITIONAL INSTALL UP/DOWN: Up RATED LIFE 2000 Hours **OPERATING TEMPERATURE:** -20°C (-4°F), 40°C (104°F)