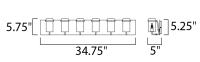

## MEASUREMENTS

DIMENSION **BACK PLATE** HANGING WEIGHT

LAMPING

LUMENS

BULB

: 34.75" W x 5.75" H x 5" Ext : 34.75" W x 5.25" H x 3.25" HCO : 9.24 lb

INPUT VOLTAGE : 120V : 2,940 Rated : 6 x 40W Xenon G9 , 240W Total BULB INCLUDED : (Included) DIMMABLE : Yes