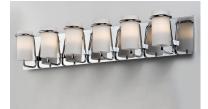

## **PRODUCT DESCRIPTION**

Satin White glass cylinders are cradled in castings of Polished Chrome to create this crisp and clean contemporary design. Each fixture is supplied with xenon lamps for good illumination. High style at an affordable price.

## **FINISHES OPTION**

Polished Chrome (PC)

GLASS Satin White SW

MATERIAL Steel, Glass

RATINGS cETLus Damp Location

ADDITIONAL INSTALL UP/DOWN: Up RATED LIFE 2000 Hours **OPERATING TEMPERATURE:** -20°C (-4°F), 40°C (104°F)