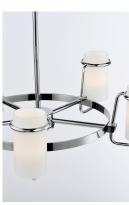

## PRODUCT DESCRIPTION

\*max overall height

Satin White glass cylinders are cradled in castings of Polished Chrome to create this crisp and clean contemporary design. Each fixture is supplied with xenon lamps for good illumination. High style at an affordable price.

## GLASS

Satin White SW