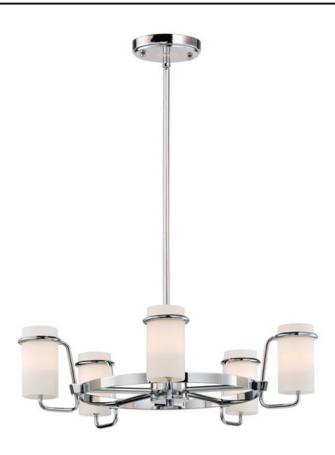

## PRODUCT DESCRIPTION

\*max overall height

Satin White glass cylinders are cradled in castings of Polished Chrome to create this crisp and clean contemporary design. Each fixture is supplied with xenon lamps for good illumination. High style at an affordable price.

## **FINISHES OPTION**

Polished Chrome (PC)

## GLASS

Satin White SW