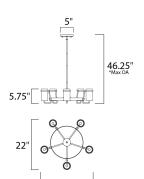

# **MEASUREMENTS**

DIMENSION : 22" L x 22" W x 5.75" H

MAX OAH : 46.25" OAH

CANOPY : 5" W x 0.75" H x 5" L

HANGING WEIGHT : 7.26 lb WIRE LENGTH : 120"