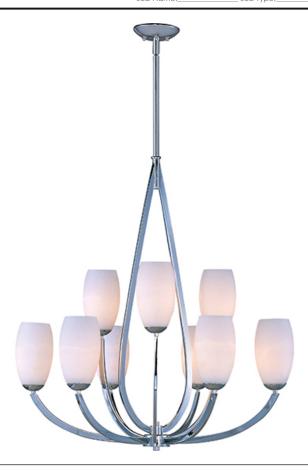

### PRODUCT DESCRIPTION

Heavy arms sweep up from the bottom of a large teardrop center column to support the tall Satin White Glass shades of the  $\tilde{A}\%$ lan collection. $\hat{A}$  The choice of elegant finishes includes Textured Ebony or Polished Chrome.

#### **FINISHES OPTION**

Polished Chrome (PC)

#### GLASS

Satin White SW