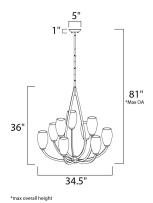

## **MEASUREMENTS**

DIMENSION : 34.5" W x 36" H MAX OAH : 81" OAH

CANOPY : 5" W x 1" H x 5" L

HANGING WEIGHT : 25.92 lb