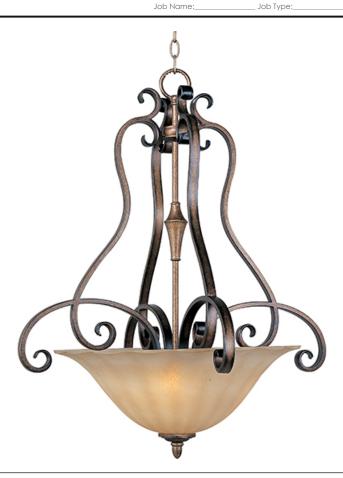

# PRODUCT DESCRIPTION

A curvaceous metal frame finished in Platinum Dusk tastefully support fluted Wilshire glass shades.

#### **FINISHES OPTION**

Platinum Dusk (PD)

## **GLASS**

Wilshire WS

#### MATERIAL

Steel