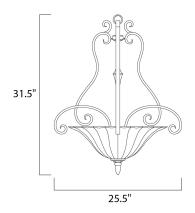

# PRODUCT DESCRIPTION

A curvaceous metal frame finished in Platinum Dusk tastefully support fluted Wilshire glass shades.



# **MEASUREMENTS**

DIMENSION : 25.5" W x 31.5" H

HANGING WEIGHT : 16.58 lb

# LAMPING

INPUT VOLTAGE : 120V

BULB : 3 x 60W Incandescent E26 Medium , 180W Total

BULB INCLUDED : (Not Included)

DIMMABLE : Yes

#### **FINISHES OPTION**



Platinum Dusk (PD)

## **GLASS**

Wilshire WS

#### MATERIAL

Steel

## **RATINGS**

Dry Location



# **ADDITIONAL**

**OPERATING TEMPERATURE:** -20°C (-4°F), 40°C (104°F)

Always consult a qualified electrician before installing any lighting product.



WESTERN DISTRIBUTION CENTER (HEADQUARTER) 253 NORTH VINELAND AVE I CITY OF INDUSTRY, CA 91746