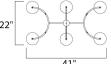

## **MEASUREMENTS**

DIMENSION : 41" L x 22" W x 32" H

MAX OAH : 74.75" OAH HANGING WEIGHT : 17.16 lb