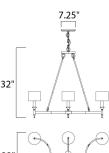

## **MEASUREMENTS**

DIMENSION : 41" L x 22" W x 32" H

MAX OAH : 74.75" OAH HANGING WEIGHT : 17.16 lb