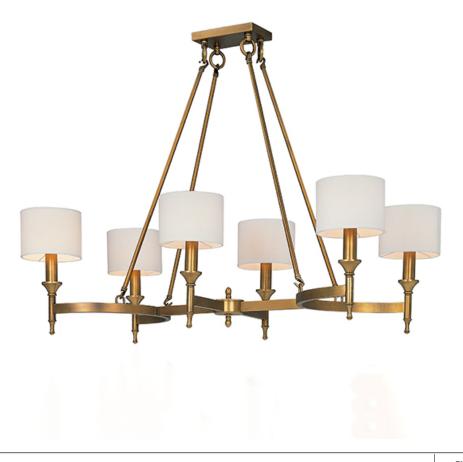

## PRODUCT DESCRIPTION

Arched channels of metal finished in your choice of Natural Aged Brass or Polished Nickel, form this minimalistic approach to traditional lighting. Oatmeal fabric shades adorn the top of metal candle covers that give this collection a tailored look.