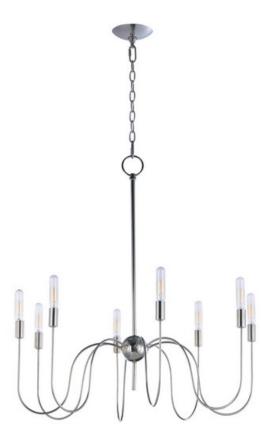

### **PRODUCT DESCRIPTION**

Classical styling is updated in the Willsburg chandelier. Stripped of any adornment, the thin tubes of metal are finished in Polished Nickel. Pair the fixture with tubular candelabra bulbs to complete the simple, classic styling of this fixture.

# LAMPING

INPUT VOLTAGE BULB **BULB INCLUDED** DIMMABLE

: 30" L x 30" W x 30.25" H : 71" OAH : 5" W x 1" H x 5" L

: 9.8 lb

:120V : 8 x 40W Incandescent E12 Candelabra , 320W Total : (Not Included) :Yes

### **FINISHES OPTION**

Polished Nickel (PN)

MATERIAL Steel

RATINGS cULus Dry Location