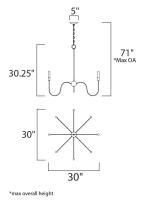

## **MEASUREMENTS**

DIMENSION MAX OAH CANOPY

HANGING WEIGHT

# LAMPING

INPUT VOLTAGE BULB **BULB INCLUDED** DIMMABLE

: 30" L x 30" W x 30.25" H : 71" OAH : 5" W x 1" H x 5" L

: 9.8 lb

:120V : 8 x 40W Incandescent E12 Candelabra , 320W Total : (Not Included) :Yes