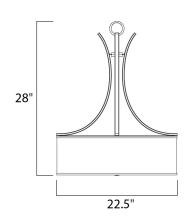

## **PRODUCT DESCRIPTION**

Orion collection's sweeping arms formed from oval-shaped Satin Nickel add stark contrast to the charcoal-colored, sheer fabric shades with Satin White interior glass. This contemporary collection works well in both modern and transitional interiors.



#### **MEASUREMENTS**

DIMENSION : 22.5" W x 28" H HANGING WEIGHT : 13.93 lb

## **LAMPING**

INPUT VOLTAGE : 120V

: 4 x 60W Incandescent E26 Medium , 240W Total

**BULB INCLUDED** : (Not Included)

DIMMABLE : Yes

#### **FINISHES OPTION**



## **GLASS**

Satin White SW

#### MATERIAL

Steel, Fabric, Glass

## **RATINGS**

cETLus Dry Location



# **ADDITIONAL**

OPERATING TEMPERATURE: -20°C (-4°F), 40°C (104°F)

Always consult a qualified electrician before installing any lighting product.



WESTERN DISTRIBUTION CENTER (HEADQUARTER) 253 NORTH VINELAND AVE I CITY OF INDUSTRY, CA 91746