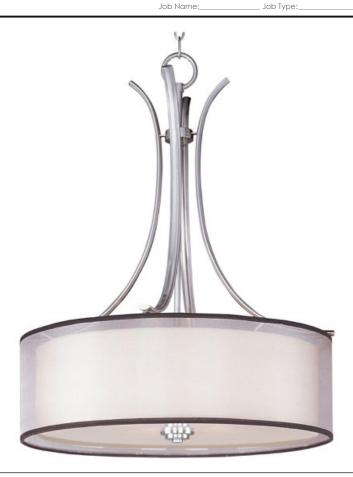

## **PRODUCT DESCRIPTION**

Orion collection's sweeping arms formed from oval-shaped Satin Nickel add stark contrast to the charcoal-colored, sheer fabric shades with Satin White interior glass. This contemporary collection works well in both modern and transitional interiors.