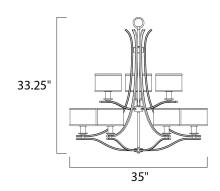

# PRODUCT DESCRIPTION

Orion collection's sweeping arms formed from oval-shaped Satin Nickel add stark contrast to the charcoal-colored, sheer fabric shades with Satin White interior glass. This contemporary collection works well in both modern and transitional interiors.



## **MEASUREMENTS**

: 35" W x 33.25" H DIMENSION HANGING WEIGHT : 21.96 lb

#### LAMPING

INPUT VOLTAGE : 120V

: 9 x 60W Incandescent E26 Medium , 540W Total BULB

BULB INCLUDED : (Not Included)

DIMMABLE : Yes

#### **FINISHES OPTION**



### **GLASS**

Satin White SW

#### MATERIAL

Steel, Fabric, Glass

### **RATINGS**

cETLus

Dry Location



# ADDITIONAL

OPERATING TEMPERATURE: -20°C (-4°F), 40°C (104°F)

Always consult a qualified electrician before installing any lighting product.