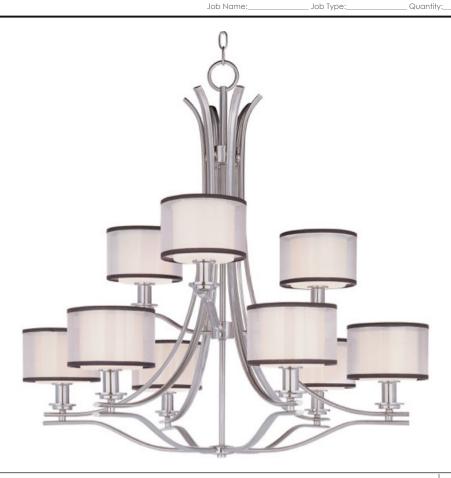

# PRODUCT DESCRIPTION

Orion collection's sweeping arms formed from oval-shaped Satin Nickel add stark contrast to the charcoal-colored, sheer fabric shades with Satin White interior glass. This contemporary collection works well in both modern and transitional interiors.

#### LAMPING

INPUT VOLTAGE : 120V

: 9 x 60W Incandescent E26 Medium , 540W Total BULB

BULB INCLUDED : (Not Included)

DIMMABLE : Yes

#### MATERIAL

Steel, Fabric, Glass