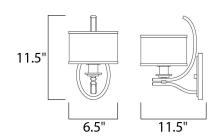

# **MEASUREMENTS**

**DIMENSION** : 6.5" W x 11.5" H x 9" Ext

MAX OAH : 4.75" W HANGING WEIGHT : 2.73 lb