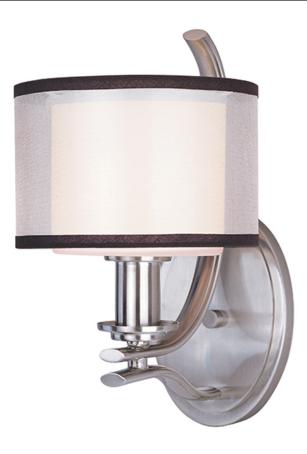

## PRODUCT DESCRIPTION

Orion collection's sweeping arms formed from oval-shaped Satin Nickel add stark contrast to the charcoal-colored, sheer fabric shades with Satin White interior glass. This contemporary collection works well in both modern and transitional interiors.

#### MATERIAL

Steel, Fabric, Glass