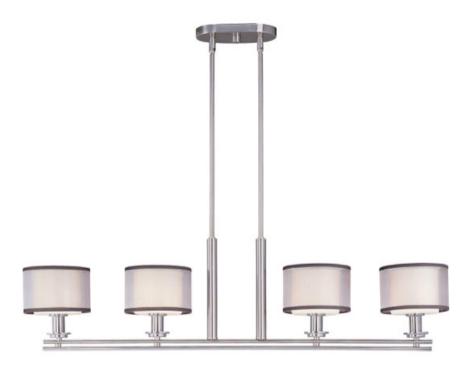

## PRODUCT DESCRIPTION

Orion collection's sweeping arms formed from oval-shaped Satin Nickel add stark contrast to the charcoal-colored, sheer fabric shades with Satin White interior glass. This contemporary collection works well in both modern and transitional interiors.