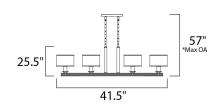

\*max overall height

# **MEASUREMENTS**

DIMENSION : 41.5" L x 6.5" W x 25.5" H

MAX OAH : 57" OAH HANGING WEIGHT : 9.7 lb