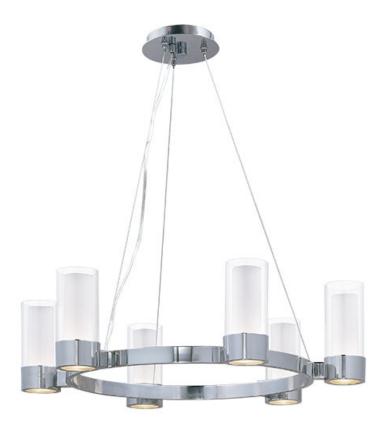

## PRODUCT DESCRIPTION

The Silo collection makes artful use of thin-profile rectangular tubing with a mirror-like Polished Chrome finish for a clean, contemporary look. A subtle Frost on the underside of the two cylindrical glass shades adds softness to the sleek lines, while the bright Xenon lamps are cleverly concealed in the cast metal ring allowing ample light to cast both upwards and downwards without glare.Â