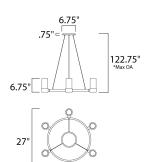

\*max overall height

## **MEASUREMENTS**

DIMENSION : 27" W x 7" H
MAX OAH : 130" OAH
HANGING WEIGHT : 11.44 lb