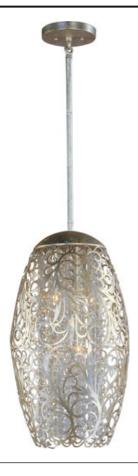

### **PRODUCT DESCRIPTION**

The Arabesque collection's intricate patterns are formed in metal and finished in Golden Silver. Strands of crystal beads add sparkle as they shimmer through the Xenon lamps. Unique oval-shaped pendants add a touch of class to any room.