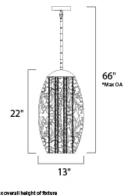

Quantity:



### **PRODUCT DESCRIPTION**

The Arabesque collection's intricate patterns are formed in metal and finished in Golden Silver. Strands of crystal beads add sparkle as they shimmer through the Xenon lamps. Unique oval-shaped pendants add a touch of class to any room.



#### MEASUREMENTS

DIMENSION

MAX OAH

: 13" L x 13" W x 22" H : 66" OAH

### LAMPING

INPUT VOLTAGE : 120V LUMENS BULB BULB INCLUDED DIMMABLE COLOR\_TEMP

: 12.79 lb

# HANGING WEIGHT

: 4,500 Rated : 6 x 3W LED G9 , 18W Total : (Included) :Yes : 3000K

## **FINISHES OPTION**

Golden Silver (GS)

Oil Rubbed Bronze (OI)

GLASS Beveled Crystal BC

MATERIAL Steel, Crystal

# RATINGS

cETLus Dry Location



## ADDITIONAL

SLOPE: 120 RATED LIFE 2000 Hours **OPERATING TEMPERATURE:** -20°C (-4°F), 40°C (104°F)

Always consult a qualified electrician before installing any lighting product.



WESTERN DISTRIBUTION CENTER (HEADQUARTER) 253 NORTH VINELAND AVE I CITY OF INDUSTRY, CA 91746

EASTERN DISTRIBUTION CENTER 101 GARDNER PARK | PEACHTREE CITY, GA 30269

P. 626.956.4200 | F. 626.956.4225 | m