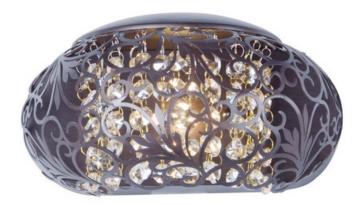

### PRODUCT DESCRIPTION

The Arabesque collection's intricate patterns are formed in metal and finished in Golden Silver. Strands of crystal beads add sparkle as they shimmer through the Xenon lamps. Unique oval-shaped pendants add a touch of class to any room.

## **MEASUREMENTS** DIMENSION

: 9.5" W x 4.75" H x 4.75" Ext MAX OAH : 9.5" W x 4.13" H

HANGING WEIGHT : 2.2 lb

LAMPING

INPUT VOLTAGE : 120V **LUMENS** : 750 Rated

**BULB** : 1 x 40W Xenon G9 , 40W Total

BULB INCLUDED : (Included) : Yes