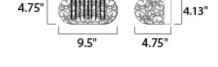

## **MEASUREMENTS** DIMENSION

: 9.5" W x 4.75" H x 4.75" Ext MAX OAH : 9.5" W x 4.13" H

HANGING WEIGHT : 2.2 lb

LAMPING

INPUT VOLTAGE : 120V **LUMENS** : 750 Rated

**BULB** : 1 x 40W Xenon G9 , 40W Total

BULB INCLUDED : (Included) : Yes