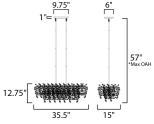

# 9.75" 6"

max overall height

## **MEASUREMENTS**

DIMENSION : 35.5" L x 15" W x 12.75" H

MAX OAH : 57" OAH

CANOPY : 6" W x 1" H x 10" L

HANGING WEIGHT : 16.5 lb