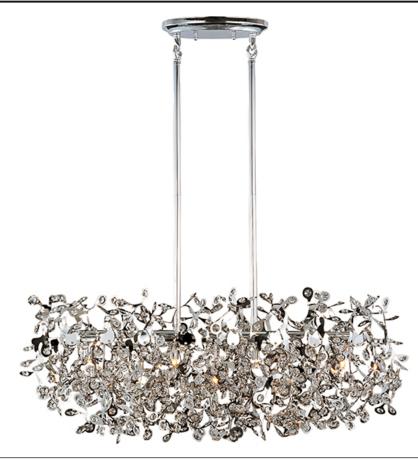

## PRODUCT DESCRIPTION

The Comet collection's Polished Chrome and thousands of Beveled Glass Crystals creates countless reflective surfaces that delicately and boldly illuminate with its xenon light source.

## GLASS

Beveled Crystal BC

#### MATERIAL

Stainless Steel, Crystal