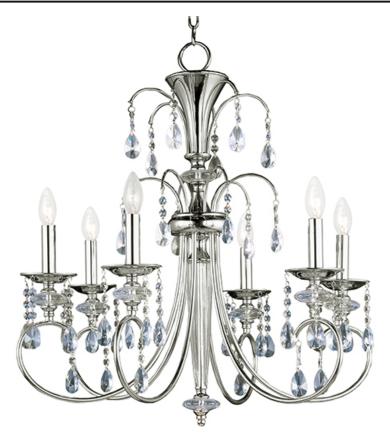

## **PRODUCT DESCRIPTION**

Tradition with a twist, the Montgomery collection's Polished Nickel finish gleams with its curves and delicate arcs. Clear Glass and carefully cut crystals add sparkle. The pendant and semi-flush fixtures include a Blush fabric shade that diffuses the light and warms the glow.

## FINISHES OPTION

Polished Nickel (PN)

GLASS Clear CL

MATERIAL Metal, Crystal, Glass

RATINGS cULus Dry Location