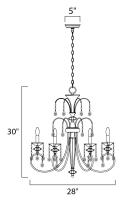

**MEASUREMENTS** 

| DIMENSION      | : 28" W x 30" H |
|----------------|-----------------|
| CANOPY         | : 5"W x 1.2"H > |
| HANGING WEIGHT | : 11.44 lb      |