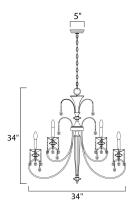

# **MEASUREMENTS**

DIMENSION : 34" W x 34" H
CANOPY : 5" W x 1.2" H x 5" L

HANGING WEIGHT : 42.24 lb

LAMPING

INPUT VOLTAGE : 120V

BULB : 9 x 60W Incandescent E12 Candelabra , 540W Total

BULB INCLUDED : (Not Included)