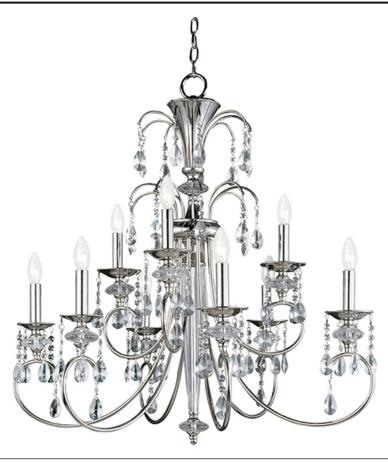

## PRODUCT DESCRIPTION

Tradition with a twist, the Montgomery collection's Polished Nickel finish gleams with its curves and delicate arcs. Clear Glass and carefully cut crystals add sparkle. The pendant and semi-flush fixtures include a Blush fabric shade that diffuses the light and warms the glow.

#### MATERIAL

Metal, Crystal, Glass

#### **FINISHES OPTION**

Polished Nickel (PN)

### GLASS

Clear CL