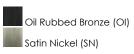

## **PRODUCT DESCRIPTION**

Drum shades constructed from two layers of sheer Organza fabric laminated to clear inner liner, allows light to shine out as well as down. White glass cylinder shades diffuse light and conceal the light source. Available in your choice of 2 finish combinations, Silver Sheer shade on Satin Nickel and Tan Sheer shade on Oil Rubbed Bronze.

## **FINISHES OPTION**

MATERIAL Steel, Glass, Fabric

RATINGS cULus Dry Location