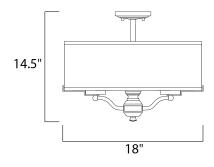

## MEASUREMENTS DIMENSION

: 18" L x 18" W x 14.5" H : 14.5" OAH HANGING WEIGHT

LAMPING

MAX OAH

CANOPY

BULB **BULB INCLUDED** DIMMABLE

: 4.75" W x 1" H x 4.75" L : 5.91 lb

INPUT VOLTAGE :120V : 4 x 60W Incandescent E26 Medium , 240W Total : (Not Included) : Yes