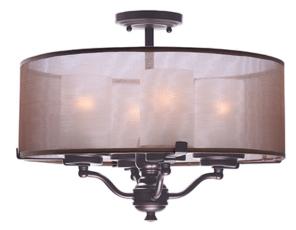

## **PRODUCT DESCRIPTION**

Drum shades constructed from two layers of sheer Organza fabric laminated to clear inner liner, allows light to shine out as well as down. White glass cylinder shades diffuse light and conceal the light source. Available in your choice of 2 finish combinations, Silver Sheer shade on Satin Nickel and Tan Sheer shade on Oil Rubbed Bronze.