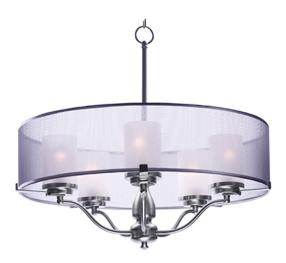

# PRODUCT DESCRIPTION

Drum shades constructed from two layers of sheer Organza fabric laminated to clear inner liner, allows light to shine out as well as down. White glass cylinder shades diffuse light and conceal the light source. Available in your choice of 2 finish combinations, Silver Sheer shade on Satin Nickel and Tan Sheer shade on Oil Rubbed Bronze.