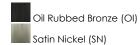

#### **FINISHES OPTION**

# PRODUCT DESCRIPTION

Drum shades constructed from two layers of sheer Organza fabric laminated to clear inner liner, allows light to shine out as well as down. White glass cylinder shades diffuse light and conceal the light source. Available in your choice of 2 finish combinations, Silver Sheer shade on Satin Nickel and Tan Sheer shade on Oil Rubbed Bronze.