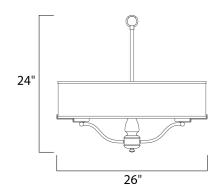

#### **MEASUREMENTS**

DIMENSION : 26" L x 26" W x 24" H

MAX OAH : 24" OAH

CANOPY : 4.75" W x 1" H x 4.75" L

HANGING WEIGHT : 7.23 lb