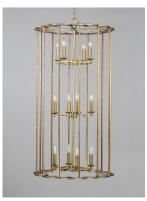

#### PRODUCT DESCRIPTION

A frame of intersecting semi circles creates an interesting open air design. The frames are finished in our Bronze Fusion which is a contrasting combination of mottled bronze with polished accents. Many of these are large scale for the bold statement while some are pared back for attractive price points.

#### LAMPING

INPUT VOLTAGE : 120V

BULB : 12 x 60W Incandescent E12 Candelabra , 720W

Total

BULB INCLUDED : (Not Included)

DIMMABLE : Yes

# MATERIAL

Steel