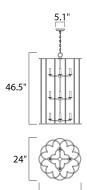

# **MEASUREMENTS**

DIMENSION : 24" L x 24" W x 46.5" H

HANGING WEIGHT : 18.9 lb