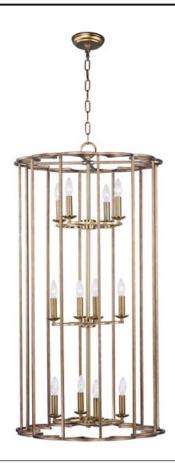

#### PRODUCT DESCRIPTION

A frame of intersecting semi circles creates an interesting open air design. The frames are finished in our Bronze Fusion which is a contrasting combination of mottled bronze with polished accents. Many of these are large scale for the bold statement while some are pared back for attractive price points.

#### LAMPING

INPUT VOLTAGE : 120V

BULB : 12 x 60W Incandescent E12 Candelabra , 720W

Total

BULB INCLUDED : (Not Included)

DIMMABLE : Yes

# MATERIAL

Steel