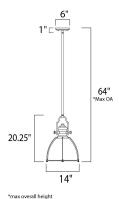

### **MEASUREMENTS**

DIMENSION : 14" L x 14" W x 20.25" H

MAX OAH : 64" OAH

**CANOPY** : 6" W x 1" H x 6" L

HANGING WEIGHT : 9.9 lb

**LAMPING** 

INPUT VOLTAGE : 120V

: 1 x 60W Incandescent E26 Medium , 60W Total **BULB** 