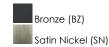

### **FINISHES OPTION**

## PRODUCT DESCRIPTION

Inspired by industrial lighting, the Hi-Bay collection's refined designs maintain the boldness of their predecessors but possess refined details throughout. Hi-Bay fixtures with Clear halophane glass are available in choice of finish of Bronze or Satin Nickel. Hi-Bay fixtures with sold metal shades are available in three choices of finish including Bronze, Polished Nickel and Satin Nickel, and include a Frost glass diffuser which conceals the light source and gently diffuses the incandescent illumination.