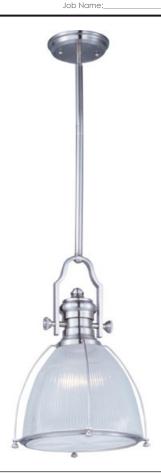

## PRODUCT DESCRIPTION

Inspired by industrial lighting, the Hi-Bay collection's refined designs maintain the boldness of their predecessors but possess refined details throughout. Hi-Bay fixtures with Clear halophane glass are available in choice of finish of Bronze or Satin Nickel. Hi-Bay fixtures with sold metal shades are available in three choices of finish including Bronze, Polished Nickel and Satin Nickel, and include a Frost glass diffuser which conceals the light source and gently diffuses the incandescent illumination.

## **GLASS**

Clear Halophane CH