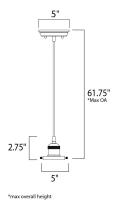

# **MEASUREMENTS**

DIMENSION : 5" L x 5" W x 2.75" H

MAX OAH : 61.75" OAH

CANOPY : 5" W x 1.25" H x 5" L

: 1.5 lb HANGING WEIGHT