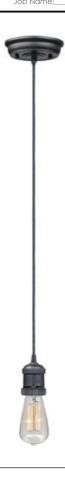

## **PRODUCT DESCRIPTION**

Small pendants reminiscent of yesteryear are available in your choice of Bronze, Antique Copper, Satin Nickel, and Polished Nickel. In addition to the numerous metal shades, glass shades in Clear, Mirror Smoke, and Satin White are also offered. The optional Antique Replica light bulb adds to the authentic look.