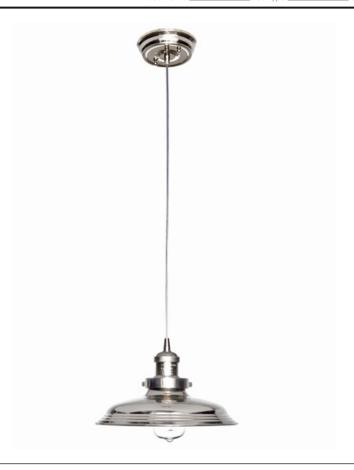

### **PRODUCT DESCRIPTION**

Small pendants reminiscent of yesteryear are available in your choice of Bronze, Antique Copper, Satin Nickel, and Polished Nickel. In addition to the numerous metal shades, glass shades in Clear, Mirror Smoke, and Satin White are also offered. The optional Antique Replica light bulb adds to the authentic look.

#### **MEASUREMENTS**

DIMENSION : 11" L x 11" W x 6.75" H

MAX OAH : 65.75" OAH

CANOPY : 5" W x 1.25" H x 5" L

HANGING WEIGHT : 4 lb