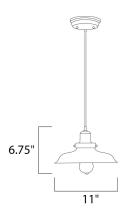

#### **MEASUREMENTS**

DIMENSION : 11" L x 11" W x 6.75" H

MAX OAH : 65.75" OAH

CANOPY : 5" W x 1.25" H x 5" L

HANGING WEIGHT : 4 lb