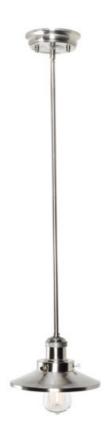

### **PRODUCT DESCRIPTION**

Small pendants reminiscent of yesteryear are available in your choice of Bronze, Antique Copper, Satin Nickel, and Polished Nickel. In addition to the numerous metal shades, glass shades in Clear, Mirror Smoke, and Satin White are also offered. The optional Antique Replica light bulb adds to the authentic look.

#### **MEASUREMENTS**

DIMENSION : 8" W x 5.25" H MAX OAH : 64.5" OAH

: 5" W x 1.25" H x 5" L CANOPY

HANGING WEIGHT : 3.4 lb