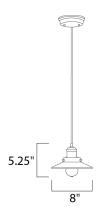

#### **MEASUREMENTS**

DIMENSION : 8" W x 5.25" H MAX OAH : 64.5" OAH

: 5" W x 1.25" H x 5" L CANOPY

HANGING WEIGHT : 3.4 lb