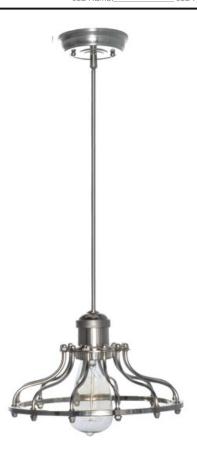

### **PRODUCT DESCRIPTION**

Small pendants reminiscent of yesteryear are available in your choice of Bronze, Antique Copper, Satin Nickel, and Polished Nickel. In addition to the numerous metal shades, glass shades in Clear, Mirror Smoke, and Satin White are also offered. The optional Antique Replica light bulb adds to the authentic look.

## **FINISHES OPTION**

Polished Nickel (PN)

#### MATERIAL

Metal