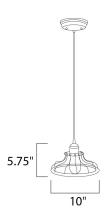

#### **MEASUREMENTS**

: 10" W x 5.75" H **DIMENSION** MAX OAH : 50" OAH HANGING WEIGHT : 4.4 lb