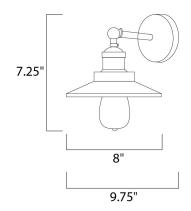

### **MEASUREMENTS**

DIMENSION : 8" W x 7.25" H x 9.75" Ext

MAX OAH : 4.5" W x 4.5" H

HANGING WEIGHT : 3.6 lb