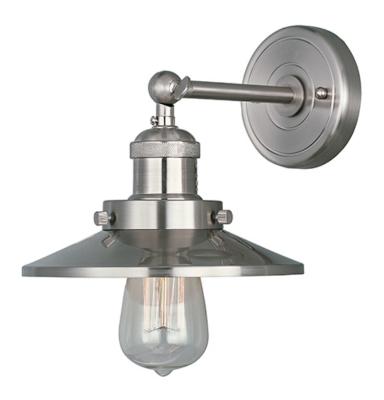

## PRODUCT DESCRIPTION

Small pendants reminiscent of yesteryear are available in your choice of Bronze, Antique Copper, Satin Nickel, and Polished Nickel. In addition to the numerous metal shades, glass shades in Clear, Mirror Smoke, and Satin White are also offered. The optional Antique Replica light bulb adds to the authentic look.

### LAMPING

INPUT VOLTAGE : 120V

BULB : 1 x 60W Incandescent E26 Medium , 60W Total

BULB INCLUDED : (Included)
DIMMABLE : Yes

## MATERIAL

Steel, Aluminum