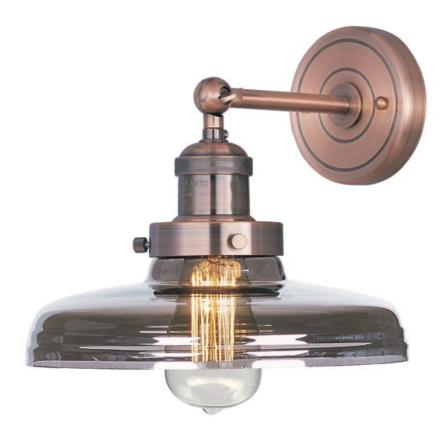

### PRODUCT DESCRIPTION

Small pendants reminiscent of yesteryear are available in your choice of Bronze, Antique Copper, Satin Nickel, and Polished Nickel. In addition to the numerous metal shades, glass shades in Clear, Mirror Smoke, and Satin White are also offered. The optional Antique Replica light bulb adds to the authentic look.

#### **FINISHES OPTION**

Antique Copper (ACP)

Bronze (BZ)

Satin Nickel (SN)

## GLASS

Mirror Smoke MSK