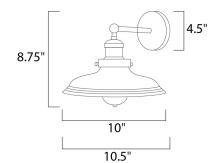

## **MEASUREMENTS**

DIMENSION : 10" W x 8.75" H x 10.5" Ext

MAX OAH : 4.5" W x 4.5" H

HANGING WEIGHT : 4.4 lb