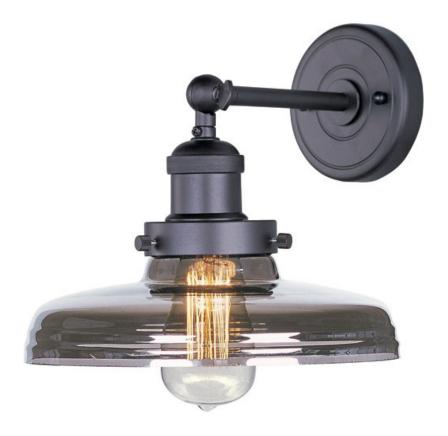

## PRODUCT DESCRIPTION

Small pendants reminiscent of yesteryear are available in your choice of Bronze, Antique Copper, Satin Nickel, and Polished Nickel. In addition to the numerous metal shades, glass shades in Clear, Mirror Smoke, and Satin White are also offered. The optional Antique Replica light bulb adds to the authentic look.

## **GLASS**

Mirror Smoke MSK