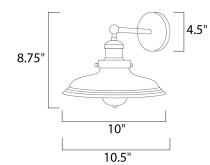

# **MEASUREMENTS**

DIMENSION : 10" W x 8.75" H x 10.5" Ext

MAX OAH : 4.5" W x 4.5" H

HANGING WEIGHT : 4.4 lb