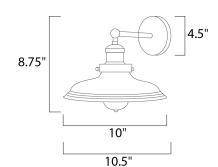

## MEASUREMENTS

DIMENSION : 10" W x 8.75" H x 10.5" Ext

MAX OAH : 4.5" W x 4.5" H

HANGING WEIGHT : 4.4 lb