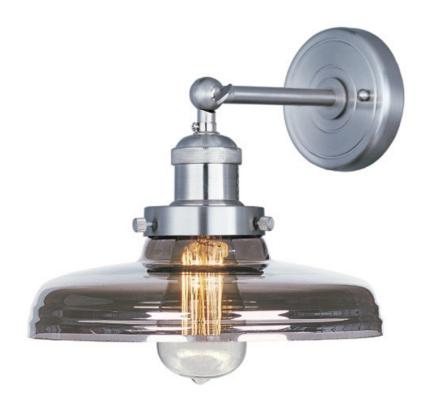

### PRODUCT DESCRIPTION

Small pendants reminiscent of yesteryear are available in your choice of Bronze, Antique Copper, Satin Nickel, and Polished Nickel. In addition to the numerous metal shades, glass shades in Clear, Mirror Smoke, and Satin White are also offered. The optional Antique Replica light bulb adds to the authentic look.

#### **FINISHES OPTION**

Antique Copper (ACP)

Bronze (BZ)

Satin Nickel (SN)

## **GLASS**

Mirror Smoke MSK