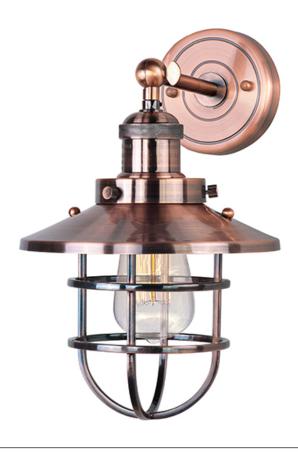

## PRODUCT DESCRIPTION

Small pendants reminiscent of yesteryear are available in your choice of Bronze, Antique Copper, Satin Nickel, and Polished Nickel. In addition to the numerous metal shades, glass shades in Clear, Mirror Smoke, and Satin White are also offered. The optional Antique Replica light bulb adds to the authentic look.

#### **FINISHES OPTION**

Antique Copper (ACP)

Bronze (BZ)

Satin Nickel (SN)

# MATERIAL

Steel, Aluminum