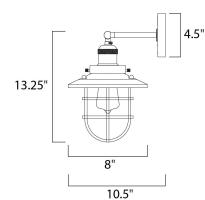

#### **MEASUREMENTS**

DIMENSION : 8" W x 13.25" H x 10.5" Ext

MAX OAH : 4.5" W x 4.5" H

HANGING WEIGHT : 2.8 lb