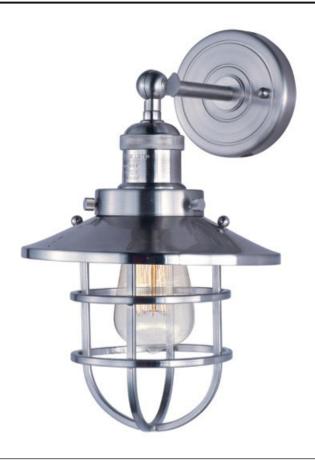

## PRODUCT DESCRIPTION

Small pendants reminiscent of yesteryear are available in your choice of Bronze, Antique Copper, Satin Nickel, and Polished Nickel. In addition to the numerous metal shades, glass shades in Clear, Mirror Smoke, and Satin White are also offered. The optional Antique Replica light bulb adds to the authentic look.

#### **FINISHES OPTION**

Satin Nickel (SN)

# MATERIAL

Steel, Aluminum