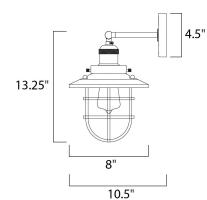

#### **MEASUREMENTS**

DIMENSION : 8" W x 13.25" H x 10.5" Ext

MAX OAH : 4.5" W x 4.5" H

HANGING WEIGHT : 2.8 lb