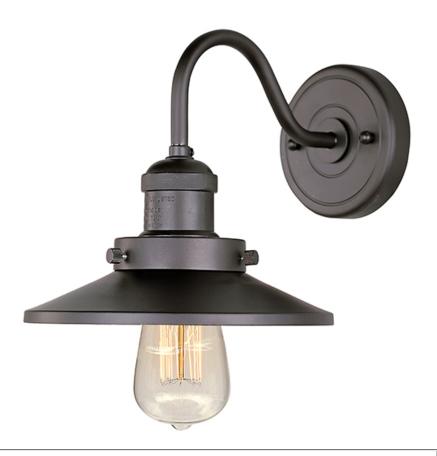

## PRODUCT DESCRIPTION

Small pendants reminiscent of yesteryear are available in your choice of Bronze, Antique Copper, Satin Nickel, and Polished Nickel. In addition to the numerous metal shades, glass shades in Clear, Mirror Smoke, and Satin White are also offered. The optional Antique Replica light bulb adds to the authentic look.

### **MEASUREMENTS**

DIMENSION : 8" W x 7.75" H x 10.25" Ext

MAX OAH : 4.5" W x 4.5" H

HANGING WEIGHT : 3.4 lb

## LAMPING

INPUT VOLTAGE : 120V

BULB : 1 x 60W Incandescent E26 Medium, 60W Total

BULB INCLUDED : (Not Included)

DIMMABLE : Yes

## **FINISHES OPTION**

Antique Copper (ACP)

Bronze (BZ)

Satin Nickel (SN)

# MATERIAL

Steel, Aluminum