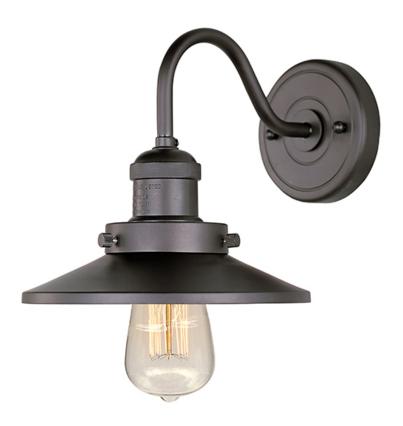

## PRODUCT DESCRIPTION

Small pendants reminiscent of yesteryear are available in your choice of Bronze, Antique Copper, Satin Nickel, and Polished Nickel. In addition to the numerous metal shades, glass shades in Clear, Mirror Smoke, and Satin White are also offered. The optional Antique Replica light bulb adds to the authentic look.

### **MEASUREMENTS**

: 8" W x 7.75" H x 10.25" Ext DIMENSION

MAX OAH : 4.5" W x 4.5" H

HANGING WEIGHT : 3.4 lb

### LAMPING

INPUT VOLTAGE : 120V

BULB : 1 x 60W Incandescent E26 Medium, 60W Total

BULB INCLUDED : (Included) DIMMABLE : Yes

# **FINISHES OPTION**

Antique Copper (ACP)

Bronze (BZ)

Satin Nickel (SN)

# MATERIAL

Steel, Aluminum