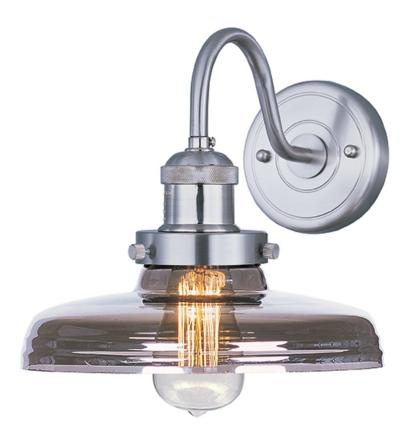

# PRODUCT DESCRIPTION

Small pendants reminiscent of yesteryear are available in your choice of Bronze, Antique Copper, Satin Nickel, and Polished Nickel. In addition to the numerous metal shades, glass shades in Clear, Mirror Smoke, and Satin White are also offered. The optional Antique Replica light bulb adds to the authentic look.

### **FINISHES OPTION**

Antique Copper (ACP)

Bronze (BZ)

Satin Nickel (SN)

# GLASS

Mirror Smoke MSK