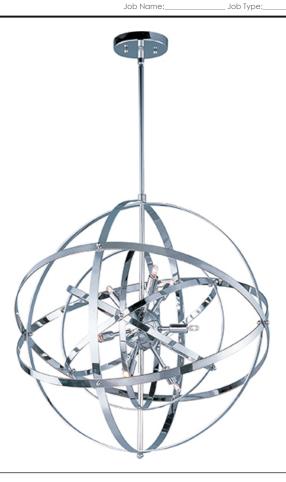

### **PRODUCT DESCRIPTION**

Sputnik collection's intersecting rings of Polished Chrome create a satellite of light. The interior cluster supports the included xenon lamps that allow for excellent room illumination.