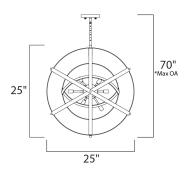

\*max overall height

## **MEASUREMENTS**

DIMENSION : 25" W x 25" H MAX OAH : 70" OAH HANGING WEIGHT : 14.8 lb