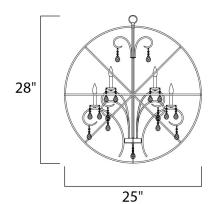

# **MEASUREMENTS**

DIMENSION : 25" L x 25" W x 28" H

MAX OAH : 64" OAH

CANOPY : 5" W x 1" H x 5" L

HANGING WEIGHT : 16.5 lb