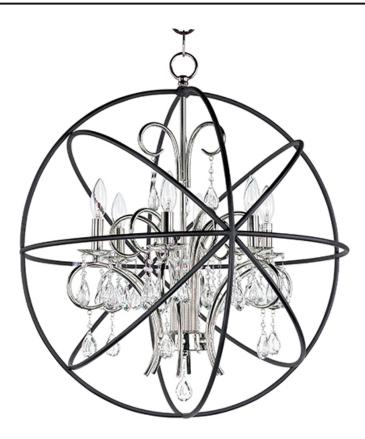

### PRODUCT DESCRIPTION

A spherical frame of metal surround a simple line chandelier draped in crystal for a transitional style that fits any interior design. Orbit is available in 2 sizes and 2 finishes, Oil Rubbed Bronze with Cognac crystal and a combo finish of Anthracite and Polished Nickel with Clear crystal.

# **MEASUREMENTS**

DIMENSION : 25" L x 25" W x 28" H

MAX OAH : 64" OAH

CANOPY : 5" W x 1" H x 5" L

HANGING WEIGHT : 16.5 lb

#### **FINISHES OPTION**

Anthracite / Polished Nickel (ARPN)

Oil Rubbed Bronze (OI)