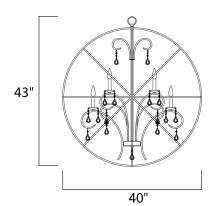

## **MEASUREMENTS**

DIMENSION : 40" L x 40" W x 43.5" H

MAX OAH : 79.5" OAH CANOPY : 5" W x 1" H x 5" L

HANGING WEIGHT : 22.05 lb

**LAMPING** 

DIMMABLE

INPUT VOLTAGE : 120V

: 12 x 40W Incandescent E12 Candelabra, 480W **BULB** 