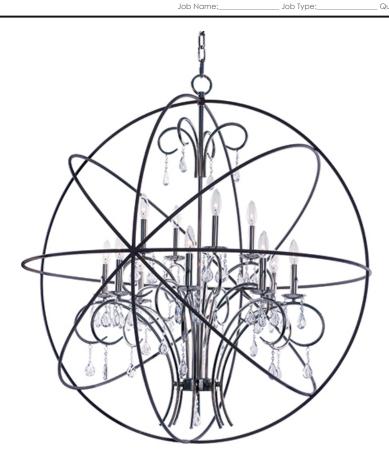

### PRODUCT DESCRIPTION

A spherical frame of metal surround a simple line chandelier draped in crystal for a transitional style that fits any interior design. Orbit is available in 2 sizes and 2 finishes, Oil Rubbed Bronze with Cognac crystal and a combo finish of Anthracite and Polished Nickel with Clear crystal.